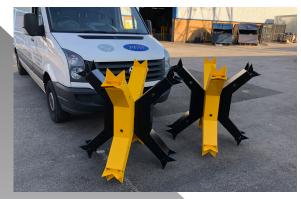

## **HMV Stopper**

The ARX Stopper is a Hostile Vehicle Mitigation (HVM) Product, designed to slow and halt vehicles from progressing into safe zones.

**HMV Stopper** 

As a two part product they are easily transported and erected in a very short period of time.

They can be connected together by means of chains or poles to offer maximum protection to any high security installations or pedestrian areas.

Sales +44 (0)1332 814080 Email info@arxuk.co.uk Website arxuk.co.uk