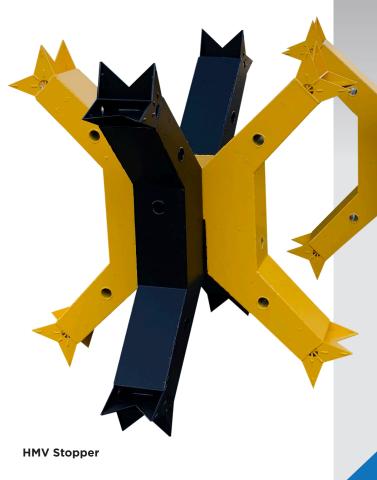

## **HMV Stopper**

The ARX Stopper is a Hostile Vehicle Mitigation (HVM) Product, designed to slow and halt vehicles from progressing into safe zones.

**HMV Stopper** 

As a two part product they are easily transported and erected in a very short period of time.