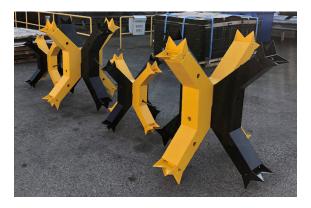

## **HMV Stopper**

The ARX Stopper is a Hostile Vehicle Mitigation (HVM) Product, designed to slow and halt vehicles from progressing into safe zones.

**HMV Stopper** 

As a two part product they are easily transported and erected in a very short period of time.

## Components & Build

The product is split into two separate elements which are assembled by simply lifting one part of the body and slotting it into the other.

## Available in 2 sizes: