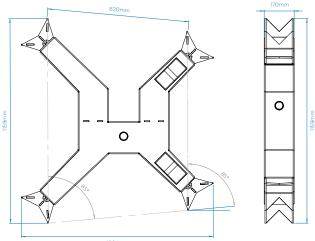

High Security Portable Fence Systems & HVM Barriers

## **HMV Stopper**

The ARX Stopper is a Hostile Vehicle Mitigation (HVM) Product, designed to slow and halt vehicles from progressing into safe zones.



**HMV Stopper** 



As a two part product they are easily transported and erected in a very short period of time.

They can be connected together by means of chains or poles to offer maximum protection to any high security installations or pedestrian areas.

Sales +44 (0)1332 814080 Email info@arxuk.co.uk Website arxuk.co.uk



## Components & Build

The product is split into two separate elements which are assembled by simply lifting one part of the body and slotting it into the other.

## Available in 2 sizes:



## **LW Stopper**

**HW Stopper**