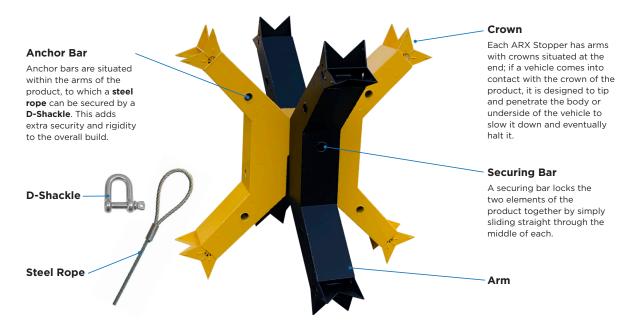

## Components & Build

The product is split into two separate elements which are assembled by simply lifting one part of the body and slotting it into the other.