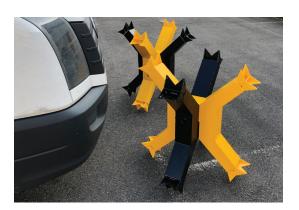

## **HMV Stopper**

The ARX Stopper is a Hostile Vehicle Mitigation (HVM) Product, designed to slow and halt vehicles from progressing into safe zones.

**HMV Stopper** 

As a two part product they are easily transported and erected in a very short period of time.

They can be connected together by means of chains or poles to offer maximum protection to any high security installations or pedestrian areas.

Sales +44 (0)1332 814080 Email info@arxuk.co.uk Website arxuk.co.uk