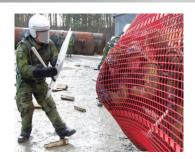

TACRION® Reinforced Riot control barrier utilising the high force absorption of TACRION® plus a stainless steel core inside the mesh

Used by law enforcement, armed forces, security personnel and event organisations around the world.

TACRION® Reinforced
Tactical Riot Net has the same design as standard
TACRION®, but with a core of stainless steel in every mesh.
The steel core only adds
14kg and 10% more volume.

| Breaking Force 20               | ) kN | Breaking Force           | 50 kN                   | Breaking Force           | 50kN                    |
|---------------------------------|------|--------------------------|-------------------------|--------------------------|-------------------------|
| Deployment Height 1.2           | 2 m  | Deployment Height        | t 2.5 m                 | Deployment Height        | 2.5 m                   |
| Deployment Length 35            | īm   | Deployment Length        | <b>1</b> 35 m           | Deployment Length        | 35 m                    |
| Total System Weight 40          | Okg  | Total System Weigh       | <b>16</b> 9 kg          | Total System Weight      | : 183 kg                |
| Bag Dimensions                  |      | Bag Dimensions           |                         | Bag Dimensions           |                         |
| Bag 1 93cm x 40cm x 40cm        |      | <b>Bag 1</b> 110 cm x 75 | 5cm x 60cm              | <b>Bag 1</b> 110 cm x 75 | cm x 80 cm              |
|                                 |      | Bag 2 150 cm x 15        | 5cm x 20cm              | Bag 2 150 cm x 15        | cm x 20 cm              |
|                                 |      | <b>Bag 3</b> 70 cm x 20  | cm x 40cm               | Bag 3 70 cm x 20 cm      | cm x 40 cm              |
|                                 |      | Bag 4 70 cm x 20         | cm x 40cm               | Bag 4 70 cm x 200        | cm x 40 cm              |
| Deployment Time 5 minu (1-2 pec |      | Deployment Time          | 3 minutes<br>(6 people) | Deployment Time          | 5 minutes<br>(6 people) |
| Flame Resistant On Requ         | uest | Flame Resistant          | Yes                     | Flame Resistant          | Yes                     |