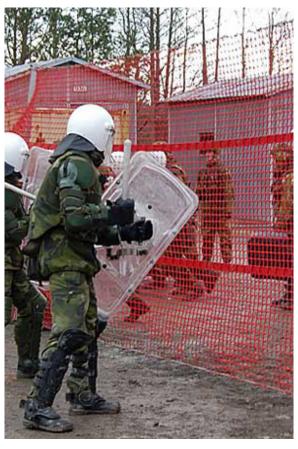

TACRION® Reinforced Riot control barrier utilising the high force absorption of TACRION® plus a stainless steel core inside the mesh

Used by law enforcement, armed forces, security personnel and event organisations around the world.

The systems are quickly and easily deployed between two fixed points such as; containers, armoured vehicles, buildings, trees, pillars etc.

Sales +44 (0)1332 814080 Email info@arxuk.co.uk Website arxuk.co.uk