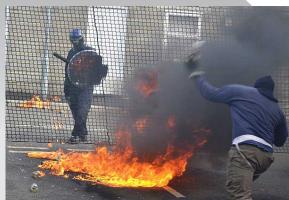

## Fence In-A-Bag

Compact and lightweight high-performance cordoning systems for crowd management and riot control.

TACRION®
Effective barrier to prevent and control riots

CROM®
Lightweight crowd control and perimeter protection solution

TACRION® Reinforced Riot control barrier utilising the high force absorption of TACRION® plus a stainless steel core inside the mesh

Used by law enforcement, armed forces, security personnel and event organisations around the world.