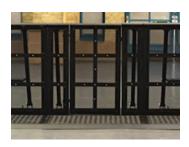

### **Connecting Modules**

Once erected, the vertical barrier is secured upright with stainless steel indexing plungers situated on either side. The units are secured to each other via 6 industry standard Roto or Dual Locks (Coffin Locks) whereby the eccentric cam action progressively draws and positively locks the units together.