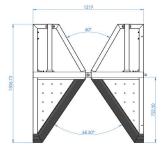

# Components & Build

A range of ARX Crowd Barriers are available in 1.2m straight, corner and gated modules.

1.2m Straight Module

**Corner Module** 

**Gated Module** 