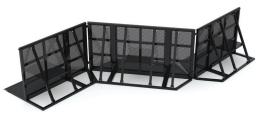

# Crowd Barrier

ARX Crowd Barriers (also known as pit barriers and stage barriers) are used for crowd control and are important to help ensure health and safety compliance at stadiums, arenas and festivals.

# Components & Build

A range of ARX Crowd Barriers are available in 1.2m straight, corner and gated modules.

1.2m Straight Module

**Corner Module** 

**Gated Module** 