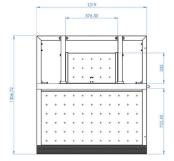

# Components & Build

A range of ARX Crowd Barriers are available in 1.2m straight, corner and gated modules.

1.2m Straight Module

**Corner Module** 

**Gated Module** 

# Main Features & Benefits

- All-aluminium construction
- Internal step to aid removal of crowd members
- Roto/Dual Secure Locking System
- 1.2m Straight lengths, corners and gate module available
- Quick and easy to connect
- Easy and lightweight to lift and transport
- Fully reconfigurable into different sizes and layouts
- Manufactured in the UK at our 23,000 square foot production facility
- Raw aluminium or powder coated finishes available
- Rounded top section so as not to injure crowd members