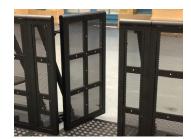

# Components & Build

A range of ARX Crowd Barriers are available in 1.2m straight, corner and gated modules.

1.2m Straight Module

**Corner Module** 

**Gated Module** 