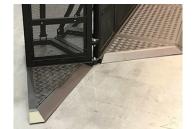

## Anti-trip Base Plate

The "crowd side" base plate is manufactured using an aluminium chequer plate construction with an extruded aluminium front ramp for anti-trip access to the product.