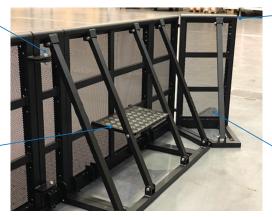

## Safety Step

An integral safety step also locks into position on the secure side of the barrier for security or safety staff to better monitor and assist crowd activity.

## Anti-trip Base Plate

The "crowd side" base plate is manufactured using an aluminium chequer plate construction with an extruded aluminium front ramp for anti-trip access to the product.