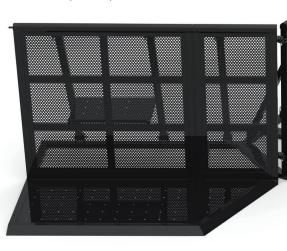

ARX 12' (3.65m) Crowd Barrier rear view

ARX 12' (3.65m) Crowd Barrier front view

**ARX Crowd Barrier front view** 

## Anti-trip Base Plate

The "crowd side" base plate is manufactured using an aluminium chequer plate construction with an extruded aluminium front ramp for anti-trip access to the product.