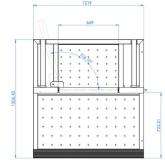

ARX 12' (3.65m) Crowd Barrier rear view

ARX 12' (3.65m) Crowd Barrier front view

**ARX Crowd Barrier front view** 